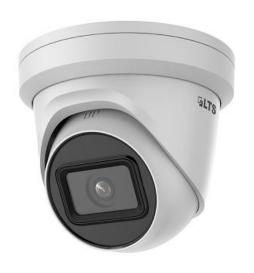

## CMIP3382WE-28M 8 MP IR Fixed Turret Network Camera

### **Key Features**

- Up to 8 megapixel high resolution
- Max. 3840 × 2160 @20fps
- 2.8 mm fixed lens, optional
- H.265, H.265+, H.264+, H.264
- 120dB WDR

- 12 VDC & PoE (802.3af, class 3)
- IR range: Up to 98ft(30 m)
- Support on-board storage, up to 128 GB
- IP67
- BLC/3D DNR/ROI/HLC
- Color: 0.014 Lux @(F1.6, AGC ON)