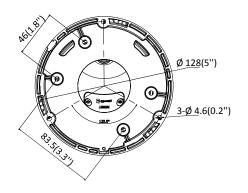

|
| Dimensions              | Camera: Φ 138.3 × 125 mm (5.4" × 4.9")                                                                                                                                                                                                                                                                                                    |
| Weight                  | Camera: 725 g (1.6 lb.) With package: 966 g (2.1 lb.)                                                                                                                                                                                                                                                                                     |



### **Dimensions**







Unit: mm

#### **Accessories**



LTB342-140 Wall Mount



LTB341 Pendant Mount



LTB701
Junction Box