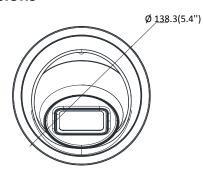

| Security                | Password protection, complicated password, HTTPS encryption, 802.1X authentication (EAP-TLS 1.2, EAP-LEAP, EAP-MD5), watermark, IP address filter, basic and digest authentication for HTTP/HTTPS, WSSE and digest authentication for ONVIF, TLS1.2                                                                                       |
|-------------------------|-------------------------------------------------------------------------------------------------------------------------------------------------------------------------------------------------------------------------------------------------------------------------------------------------------------------------------------------|
| Simultaneous Live View  | Up to 6 channels                                                                                                                                                                                                                                                                                                                          |
| User/Host               | Up to 32 users 3 levels: Administrator, Operator and User                                                                                                                                                                                                                                                                                 |
| Web Browser             | Plug-in required live view: IE8+ Plug-in free live view: Chrome 57.0+, Firefox 52.0+, Safari 11+ Local Service: Chrome 41.0+, Firefox 30.0+                                                                                                                                                                                               |
| Interface               |                                                                                                                                                                                                                                                                                                                                           |
| Communication Interface | 1 RJ45 10M/100M self-adaptive Ethernet port                                                                                                                                                                                                                                                                                               |
| On-board Storage        | Built-in micro SD/SDHC/SDXC slot, up to 128 GB                                                                                                                                                                                                                                                                                            |
| Reset Button            | Yes                                                                                                                                                                                                                                                                                                                                       |
| SVC                     | H.265 encoding and H.264 encoding support                                                                                                                                                                                                                                                                                                 |
| Smart Feature-set       |                                                                                                                                                                                                                                                                                                                                           |
| Smart Event             | Line crossing detection, intrusion detection, unattended baggage detection, object removal detection, face detection, scene change detection                                                                                                                                                                                              |
| Basic Event             | Motion detection, video tampering alarm, exception (network disconnected, IP address conflict, illegal login, HDD full, HDD error)                                                                                                                                                                                                        |
| Linkage Method          | Trigger recording: memory card, network storage, pre-record and post-record Trigger captured pictures uploading: FTP, HTTP, NAS, Email Trigger notification: HTTP, ISAPI, Email                                                                                                                                                           |
| General                 |                                                                                                                                                                                                                                                                                                                                           |
| Operating Conditions    | -30 °C to +60 °C (-22 °F to +140 °F), humidity 95% or less (non-condensing)                                                                                                                                                                                                                                                               |
| Web Client Language     | 32 languages English, Russian, Estonian, Bulgarian, Hungarian, Greek, German, Italian, Czech, Slovak, French, Polish, Dutch, Portuguese, Spanish, Romanian, Danish, Swedish, Norwegian, Finnish, Croatian, Slovenian, Serbian, Turkish, Korean, Traditional Chinese, Thai, Vietnamese, Japanese, Latvian, Lithuanian, Portuguese (Brazil) |
| Power Supply            | 12 VDC ± 25%, 5.5 mm coaxial power plug PoE (802.3af, class 3)                                                                                                                                                                                                                                                                            |
| Power Consumption       | 12 VDC, 0.7 A, max: 7.5 W PoE: (802.3af, 36 VDC to 57 VDC), 0.3 A to 0.2 A, max: 9 W                                                                                                                                                                                                                                                      |
| IR Range                | Up to 98ft(30 m)                                                                                                                                                                                                                                                                                                                          |
| Wavelength              | 850 nm                                                                                                                                                                                                                                                                                                                                    |
| Protection Level        | IP67                                                                                                                                                                                                                                                                                                                                      |
| Material                | Camera body: Metal                                                                                                                                                                                                                                                                                                                        |
| Dimensions              | Camera: Φ 138.3 × 125 mm (5.4" × 4.9")                                                                                                                                                                                                                                                                                                    |
| Weight                  | Camera: 725 g (1.6 lb.) With package: 966 g (2.1 lb.)                                                                                                                                                                                                                                                                                     |

### **Dimensions**

Unit: mm