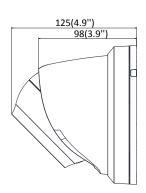

| Security                | Password protection, complicated password, HTTPS encryption, 802.1X authentication (EAP-TLS 1.2, EAP-LEAP, EAP-MD5), watermark, IP address filter, basic and digest authentication for HTTP/HTTPS, WSSE and digest authentication for ONVIF, TLS1.2                                                                                       |
|-------------------------|-------------------------------------------------------------------------------------------------------------------------------------------------------------------------------------------------------------------------------------------------------------------------------------------------------------------------------------------|
| Simultaneous Live View  | Up to 6 channels                                                                                                                                                                                                                                                                                                                          |
| User/Host               | Up to 32 users 3 levels: Administrator, Operator and User                                                                                                                                                                                                                                                                                 |
| Web Browser             | Plug-in required live view: IE8+ Plug-in free live view: Chrome 57.0+, Firefox 52.0+, Safari 11+ Local Service: Chrome 41.0+, Firefox 30.0+                                                                                                                                                                                               |
| Interface               |                                                                                                                                                                                                                                                                                                                                           |
| Communication Interface | 1 RJ45 10M/100M self-adaptive Ethernet port                                                                                                                                                                                                                                                                                               |
| On-board Storage        | Built-in micro SD/SDHC/SDXC slot, up to 128 GB                                                                                                                                                                                                                                                                                            |
| Reset Button            | Yes                                                                                                                                                                                                                                                                                                                                       |
| SVC                     | H.265 encoding and H.264 encoding support                                                                                                                                                                                                                                                                                                 |
| Smart Feature-set       |                                                                                                                                                                                                                                                                                                                                           |
| Smart Event             | Line crossing detection, intrusion detection, unattended baggage detection, object removal detection, face detection, scene change detection                                                                                                                                                                                              |
| Basic Event             | Motion detection, video tampering alarm, exception (network disconnected, IP address conflict, illegal login, HDD full, HDD error)                                                                                                                                                                                                        |
| Linkage Method          | Trigger recording: memory card, network storage, pre-record and post-record Trigger captured pictures uploading: FTP, HTTP, NAS, Email Trigger notification: HTTP, ISAPI, Email                                                                                                                                                           |
| General                 |                                                                                                                                                                                                                                                                                                                                           |
| Operating Conditions    | -30 °C to +60 °C (-22 °F to +140 °F), humidity 95% or less (non-condensing)                                                                                                                                                                                                                                                               |
| Web Client Language     | 32 languages English, Russian, Estonian, Bulgarian, Hungarian, Greek, German, Italian, Czech, Slovak, French, Polish, Dutch, Portuguese, Spanish, Romanian, Danish, Swedish, Norwegian, Finnish, Croatian, Slovenian, Serbian, Turkish, Korean, Traditional Chinese, Thai, Vietnamese, Japanese, Latvian, Lithuanian, Portuguese (Brazil) |
| Power Supply            | 12 VDC ± 25%, 5.5 mm coaxial power plug PoE (802.3af, class 3)                                                                                                                                                                                                                                                                            |
| Power Consumption       | 12 VDC, 0.7 A, max: 7.5 W PoE: (802.3af, 36 VDC to 57 VDC), 0.3 A to 0.2 A, max: 9 W                                                                                                                                                                                                                                                      |
| IR Range                | Up to 98ft(30 m)                                                                                                                                                                                                                                                                                                                          |
| Wavelength              | 850 nm                                                                                                                                                                                                                                                                                                                                    |
| Protection Level        | IP67                                                                                                                                                                                                                                                                                                                                      |
| Material                | Camera body: Metal                                                                                                                                                                                                                                                                                                                        |
| Dimensions              | Camera: Φ 138.3 × 125 mm (5.4" × 4.9")                                                                                                                                                                                                                                                                                                    |
| Weight                  | Camera: 725 g (1.6 lb.) With package: 966 g (2.1 lb.)                                                                                                                                                                                                                                                                                     |

### **Dimensions**

Unit: mm